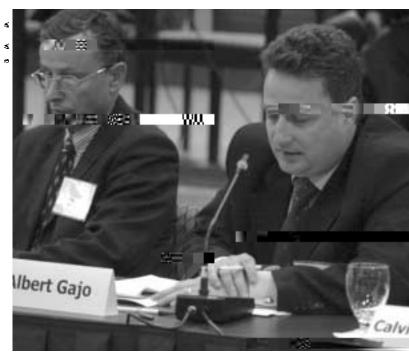

Aleksander Mita (left) is head of the Civil Society Development Center in Vlora, Albania; Albert Gajo serves as deputy minister of integration in Albania.

| <b>♥♥</b>                              | ••••<br>••••<br>••••                             | ., <b>.</b>       | •                                     | ,•                |         |
|----------------------------------------|--------------------------------------------------|-------------------|---------------------------------------|-------------------|---------|
| • · · •<br>T                           | - M T 1                                          | •                 | • • • • • • • • • • • • • • • • • • • | 19                |         |
| • ••.<br>Th • ••                       | • • • • • • • • • • • • • • • • • • •            | ት .<br>.•         | • • h                                 | •<br>•• ۸         | e<br>h  |
| ,, , , , , , , , , , , , , , , , , , , | , •,•<br>• . •. •. •. •. •. •. •. •. •. •. •. •. | ۹<br>۱۰۰۰ ۹۰۰ ۱۰۰ | · · · · ·                             | .հ ∙<br>Մե ♥. • ։ | • • • • |
| •••••                                  | Th C •. •<br>h                                   | .h C<br>♥         | ) . • .<br>••.                        | •● հ.<br>Դն       | • • -   |
|                                        | · · · ·                                          |                   |                                       |                   |         |