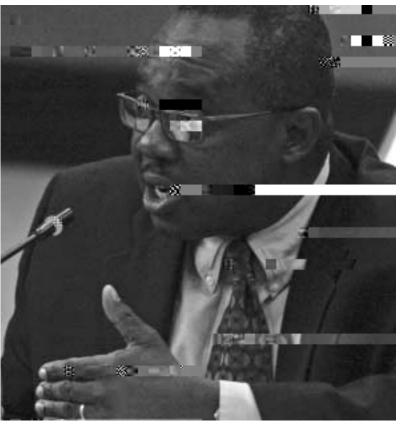

Jennifer Westford, minister of public service in Guyana, addresses the challenges Guyana has faced in implementing its national development strategy.

- - 1. h

ТСАТСТ